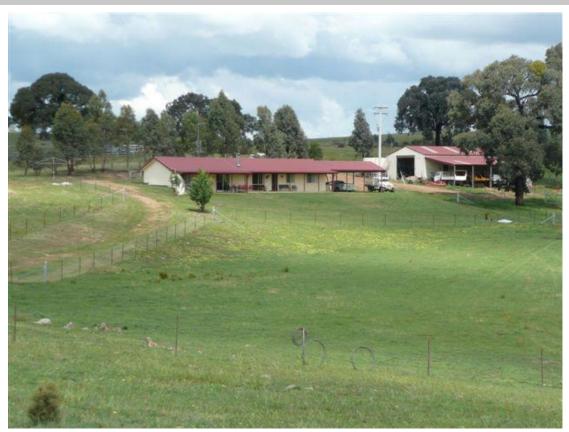

## Commercial and Property Sales Ready to Escape to the bush – this one is ready for you......

Lot 6 Old Wheeo Road, Taylors Flat \$475,000

## **Details**

- Fully Furnished Four Bedroom Home with open plan living areas, bathroom and ensuite
- Divided into 6 paddocks all with steel fences
- Gal Steel Cattleyards, 8m x 12m Machinery Shed
- Three large Dams (fully stocked with fish) with Bramah Creek Frontage
- Double Carport
- 4 cyl Diesel pump and under ground sprinkler system around house (dam water)