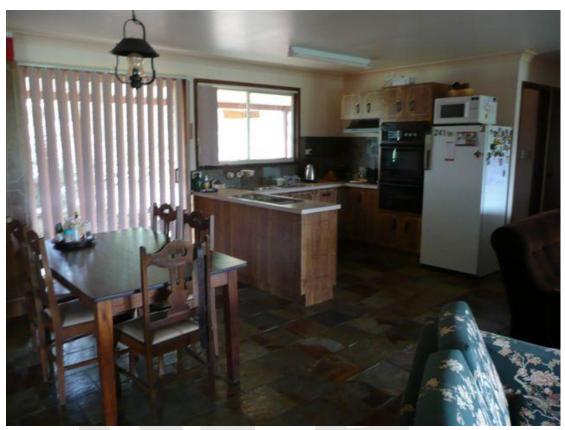

## **Details**

- Fully Furnished Four Bedroom Home with open plan living areas, bathroom and ensuite
- Divided into 6 paddocks all with steel fences
- Gal Steel Cattleyards, 8m x 12m Machinery Shed
- Three large Dams (fully stocked with fish) with Bramah Creek Frontage
- Double Carport
- 4 cyl Diesel pump and under ground sprinkler system around house (dam water)