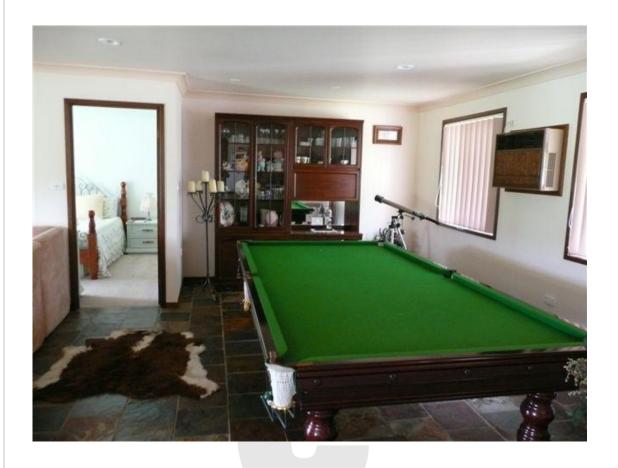

## **Details**

- Fully Furnished Four Bedroom Home with open plan living areas, bathroom and ensuite
- Divided into 6 paddocks all with steel fences
- Gal Steel Cattleyards, 8m x 12m Machinery Shed
- Three large Dams (fully stocked with fish) with Bramah Creek Frontage
- Double Carport
- 4 cyl Diesel pump and under ground sprinkler system around house (dam water)