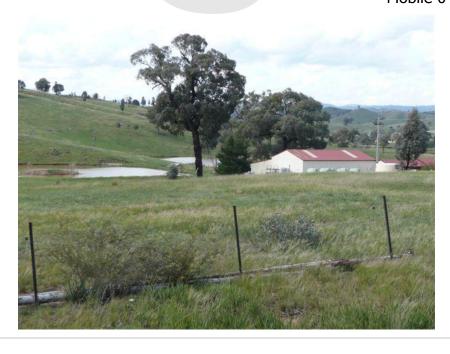

## **Details**

- Fully Furnished Four Bedroom Home with open plan living areas, bathroom and ensuite
- Divided into 6 paddocks all with steel fences
- Gal Steel Cattleyards, 8m x 12m Machinery Shed
- Three large Dams (fully stocked with fish) with Bramah Creek Frontage
- Double Carport
- 4 cyl Diesel pump and under ground sprinkler system around house (dam water)