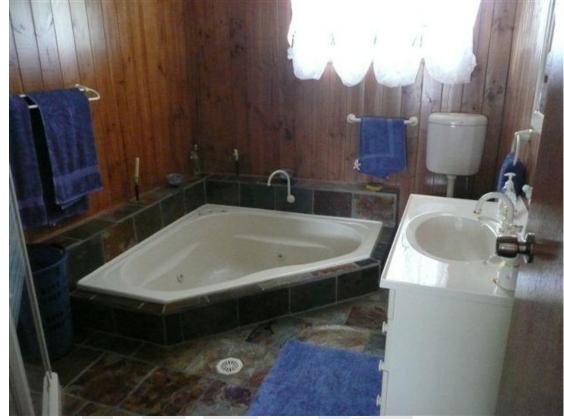

## **Details**

- Fully Furnished Four Bedroom Home with open plan living areas, bathroom and ensuite
- Divided into 6 paddocks all with steel fences
- Gal Steel Cattleyards, 8m x 12m Machinery Shed
- Three large Dams (fully stocked with fish) with Bramah Creek Frontage
- Double Carport
- 4 cyl Diesel pump and under ground sprinkler system around house (dam water)