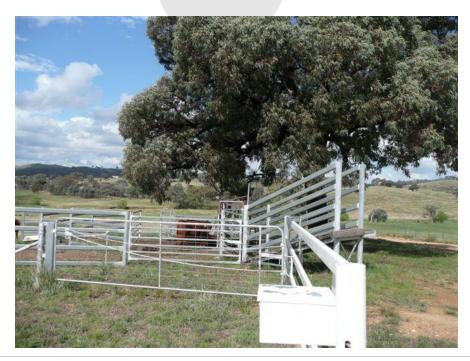

## **Details**

- Fully Furnished Four Bedroom Home with open plan living areas, bathroom and ensuite
- Divided into 6 paddocks all with steel fences
- Gal Steel Cattleyards, 8m x 12m Machinery Shed
- Three large Dams (fully stocked with fish) with Bramah Creek Frontage
- Double Carport
- 4 cyl Diesel pump and under ground sprinkler system around house (dam water)