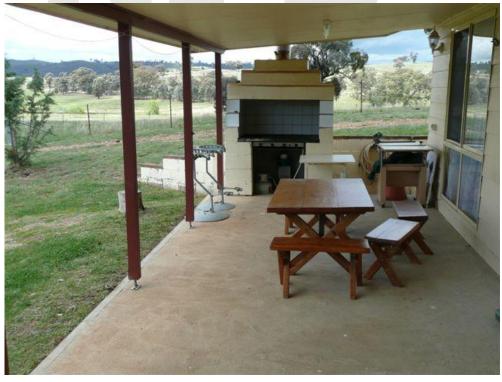

## **Details**

- Fully Furnished Four Bedroom Home with open plan living areas, bathroom and ensuite
- Divided into 6 paddocks all with steel fences
- Gal Steel Cattleyards, 8m x 12m Machinery Shed
- Three large Dams (fully stocked with fish) with Bramah Creek Frontage
- Double Carport
- 4 cyl Diesel pump and under ground sprinkler system around house (dam water)