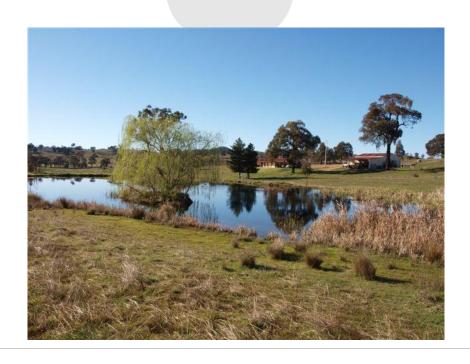

## **Details**

- Fully Furnished Four Bedroom Home with open plan living areas, bathroom and ensuite
- Divided into 6 paddocks all with steel fences
- Gal Steel Cattleyards, 8m x 12m Machinery Shed
- Three large Dams (fully stocked with fish) with Bramah Creek Frontage
- Double Carport
- 4 cyl Diesel pump and under ground sprinkler system around house (dam water)